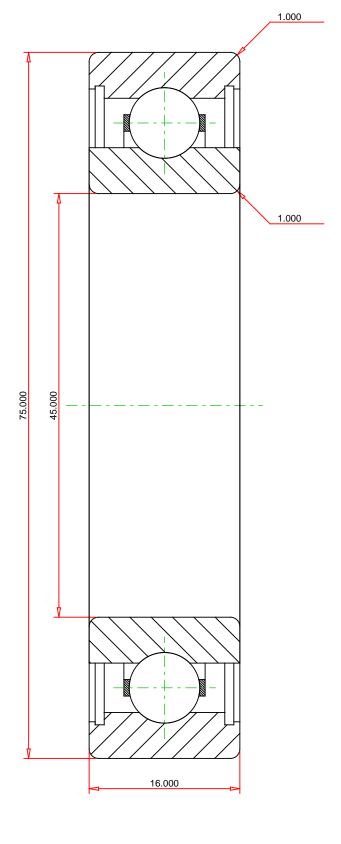

## <u>Specifications</u> | <u>Dimensions</u> | <u>Basic Load Ratings</u> | <u>Factors</u>

| Specifications - |            |               |  |  |  |
|------------------|------------|---------------|--|--|--|
| Cle              | earance    | C0 (Normal)   |  |  |  |
| Во               | re Size d  | 45.000 mm     |  |  |  |
| Fe               | atures     | Open          |  |  |  |
| Be               | aring Type | Standard DGBB |  |  |  |
| We               | eight      | 0.230 Kg      |  |  |  |
|                  |            |               |  |  |  |

| Dimensions          |           | - ) |
|---------------------|-----------|-----|
| Outside Diameter D  | 75.000 mm |     |
| utside Ring Width B | 16.000 mm |     |

| Cr - Dynamic Load Rating 19.9 kN | Basic Load Ratings - |                          |         |  |  |
|----------------------------------|----------------------|--------------------------|---------|--|--|
|                                  |                      | Cr - Dynamic Load Rating | 19.9 kN |  |  |
| COr - Static Load Rating 14 kN   |                      | COr - Static Load Rating | 14 kN   |  |  |